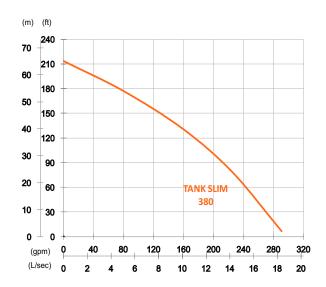

## **TANK SLIM 380**High Chrome Dewatering Pump

Shaft Speed: 3450 rpm

Outlet: 80mm, 3in

| OUTPUT | HEAD               | FLOW                                    |
|--------|--------------------|-----------------------------------------|
| 8 kW   | Rated : 40m, 131ft | Rated : 10 L/s, 159 gpm                 |
| 11 HP  | Max : 65m, 213ft   | Max : 18.3 L/s, 291 gpm                 |
|        | _                  | 0 11 1 10 10 10 10 10 10 10 10 10 10 10 |