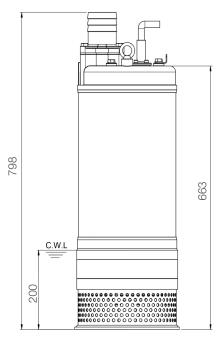

Solid Passage: 8mm, 0.3in Туре Induction Motor Poles 2 Pole Motor Class F Insulation Circle Thermal Protector Protector Starter D.O.L. Impeller Type Opened • Dual impellers Silicon Carbide VS Ceramic / Carbon C3 Shielded ball bearings Bearings PVC (CSA Certified) / H07BQ-F Cable Pump Casing Gray Iron Impeller Chromium Iron Motor Frame Stainless Steel Materials Motor Shaft Stainless Steel Outer Case Stainless Steel Strainer Stainless Steel Max. Submersion Depth 20m (66ft) pH Range

unit : mm

Weight: 92kg / 203 lbs

PRORIL PUMPS CORPORATION WWW.PRORIL.COM