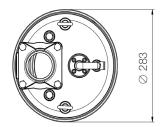

|
|--------|--------------------|-----------------------------------------|
| 8 kW   | Rated : 40m, 131ft | Rated : 10 L/s, 159 gpm                 |
| 11 HP  | Max : 65m, 213ft   | Max : 18.3 L/s, 291 gpm                 |
|        | _                  | 0 11 1 10 10 10 10 10 10 10 10 10 10 10 |

Solid Passage: 8mm, 0.3in Туре Induction Motor Poles 2 Pole Motor Class F Insulation Circle Thermal Protector Protector Starter D.O.L. Impeller Type Opened • Dual impellers Silicon Carbide VS Ceramic / Carbon C3 Shielded ball bearings Bearings PVC (CSA Certified) / H07BQ-F Cable Pump Casing Gray Iron Impeller Chromium Iron Motor Frame Stainless Steel Materials Motor Shaft Stainless Steel Outer Case Stainless Steel Strainer Stainless Steel Max. Submersion Depth 20m (66ft) pH Range





unit : mm

Weight: 92kg / 203 lbs

PRORIL PUMPS CORPORATION WWW.PRORIL.COM